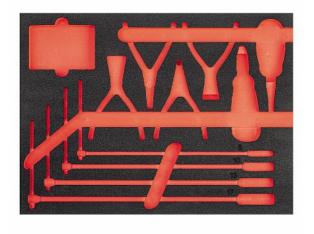

# **PLASTIC TRAY (EMPTY)**

## 519 M 276CV

• For assortment 519 M 276C

#### Family details

| Code       | LxPxH mm   |   |
|------------|------------|---|
| U05191052Q | 565x415x45 | 1 |